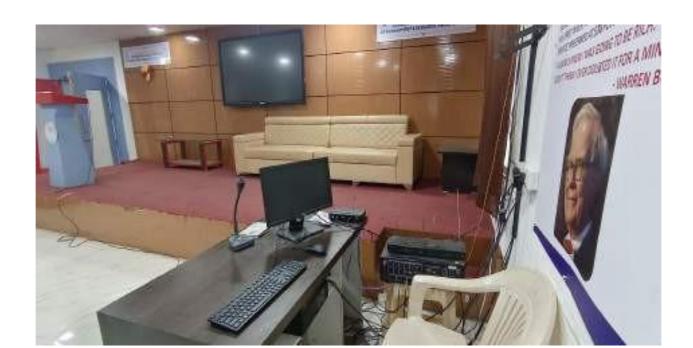

### **COMPUTER'S FACILITY**

JAYAWANT SHIKSHAN PRASARAK MANDAL's

#### **List of Computers**

| Sr. No.                | Particulars           | No. of Computer |
|------------------------|-----------------------|-----------------|
| 1                      | Director Cabin        | 1               |
| 2                      | HOD Cabin             | 1               |
| 3                      | Staff Room            | 6               |
| 4                      | Admission Room Office | 2               |
| 5                      | Computer Lab          | 84              |
| 6                      | Office                | 4               |
| 7                      | Library               | 12              |
| 8                      | Board Room            | 1               |
| 9                      | Seminar Hall          | 1               |
| 10                     | Placement Office      | 1               |
| 11                     | Exam Control Room     | 1               |
| 12                     | R & D Cell            | 1               |
| Total No. of Computers |                       | 115             |